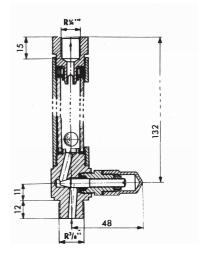

## R.DSA.463

## Steel flow indicator

For the control of the oil flow and the establishment of the flow of various lubrication points connected to the pressure line of a circulation pump, this flow indicator used. The in the glass tube embedded ball is measured exactly so that it floats half the height of the glass tube at a predefined flow. Low ball position means "less oil", high ball position "more oil ". Maximum flow at a pressure of 3 bar  $\pm$  27 l / min.When ordering: please specify: oil viscosity and flow per unit time.