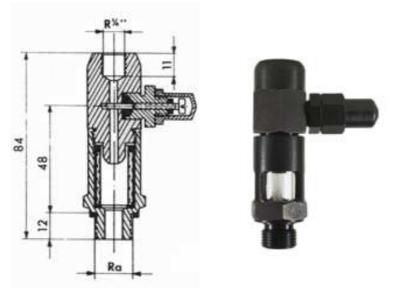

## **R.DSA.285**

## Steel drip glass with throttling screw

This drip glass with throttling screw can issue different flow rates to various lubrication points attached to the pressure line of a circulation pump. This is useful when installing visible flow control when using central lubrication with various branches. The maximum flow rate is at a pressure of 3 bar  $\pm$  10 l/min